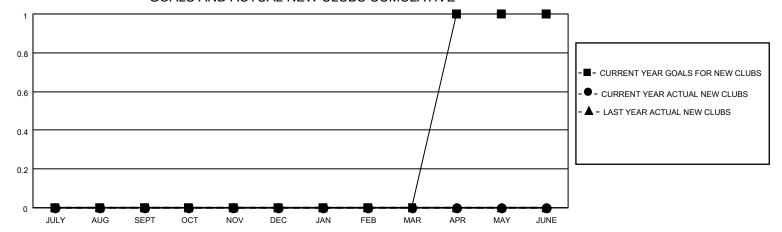

## District 38 O

| Clubs RESULTS FOR 2022-2023 |   |   |   | Members RESULTS FOR 2022-2023 |   |    |    |
|-----------------------------|---|---|---|-------------------------------|---|----|----|
|                             |   |   |   |                               |   |    |    |
| JULY/AUG/SEPT               | 0 | 0 | 0 | JULY/AUG/SEPT                 | 6 | 8  | 15 |
| OCT/NOV/DEC                 | 0 | 0 | 0 | OCT/NOV/DEC                   | 6 | 11 | 5  |
| JAN/FEB/MAR                 | 0 | 0 | 0 | JAN/FEB/MAR                   | 6 | 0  | 0  |
| APR/MAY/JUNE                | 1 | 0 | 0 | APR/MAY/JUNE                  | 6 | 0  | 0  |

### GOALS AND ACTUAL NEW CLUBS CUMULATIVE