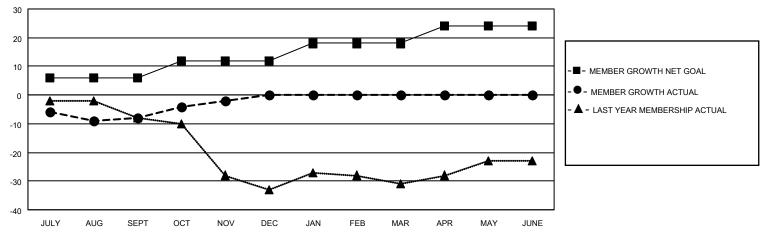

## District 38 O

| Clubs RESULTS FOR 2022-2023 |   |   |   | Members RESULTS FOR 2022-2023 |   |    |    |
|-----------------------------|---|---|---|-------------------------------|---|----|----|
|                             |   |   |   |                               |   |    |    |
| JULY/AUG/SEPT               | 0 | 0 | 0 | JULY/AUG/SEPT                 | 6 | 8  | 15 |
| OCT/NOV/DEC                 | 0 | 0 | 0 | OCT/NOV/DEC                   | 6 | 11 | 5  |
| JAN/FEB/MAR                 | 0 | 0 | 0 | JAN/FEB/MAR                   | 6 | 0  | 0  |
| APR/MAY/JUNE                | 1 | 0 | 0 | APR/MAY/JUNE                  | 6 | 0  | 0  |

#### GOALS AND ACTUAL MEMBERS CUMULATIVE

| DROPPED CLUBS: 0 |    | 9 CLUBS OF 24 ADDED 1 OR<br>MORE NEW MEMBERS | GENDER DISTRIBUTION                |              |  |
|------------------|----|----------------------------------------------|------------------------------------|--------------|--|
|                  |    | MORE NEW MEMBERS                             | MALE                               | 570 (76.31%) |  |
|                  |    |                                              | FEMALE                             | 177 (23.69%) |  |
| DROPPED MEMBERS  |    |                                              | NON BINARY                         | 0 (0.00%)    |  |
|                  |    |                                              | PREFER NOT TO ANSWER               | 0 (0.00%)    |  |
| DECEASED         | 2  |                                              |                                    |              |  |
| CLUB CANCELLED   | 0  | CLICK HERE FOR CUMULATIVE                    | TOTAL FAMILY UNIT MEMBERS          | 130          |  |
| OTHER            | 18 | MEMBERSHIP DATA                              |                                    |              |  |
| TOTAL            | 20 |                                              | FAMILY MEMBERS PAYING HALF DUES 66 |              |  |
|                  |    |                                              |                                    |              |  |